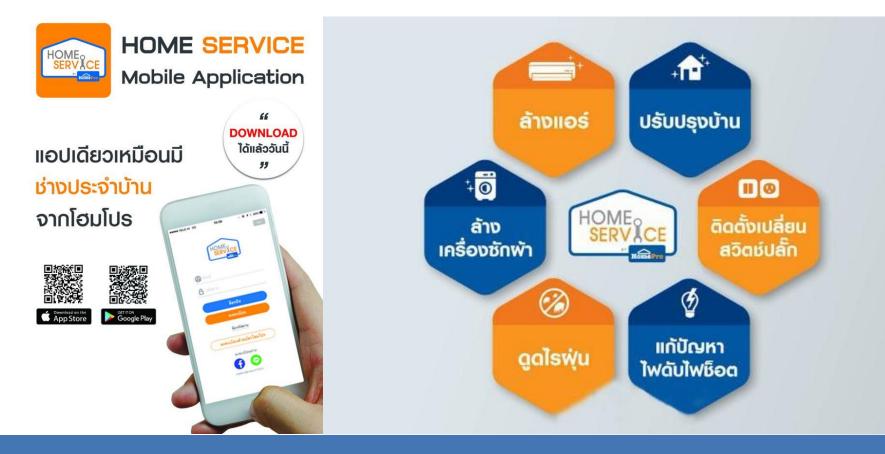

## Home Service Mobile Application

## Your one-step solution to all your household woes.

#### Now available on iOS and Andriod !

Trusted services from HomePro include a range of help services that are aimed at making lives easy. Book services using our app, and get them done by our experienced professionals.