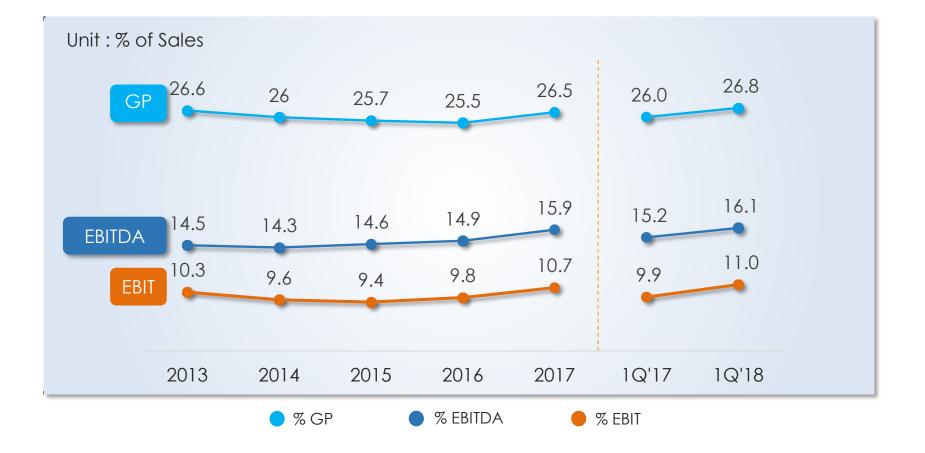

The amount increases were mainly driven by the rise in personnel expenses, rental cost, cost of services to customers, cost of transportation, and maintenance cost. However, SG&A as a percentage of sales has marginally improved, resulting to the decrease from 23.2% in 1Q'17 to 22.8% in 1Q'18. This decrease was due to the improvement in cost efficiency.

Gross profit margin as a percentage of sales has increased from 26.0% in 1Q'17 to 26.8% in 1Q'18 due to change in product sales mix of both general merchandise and directly sourced private-label goods, product assortment planning and increasing in gross profit margin from Mega Home.