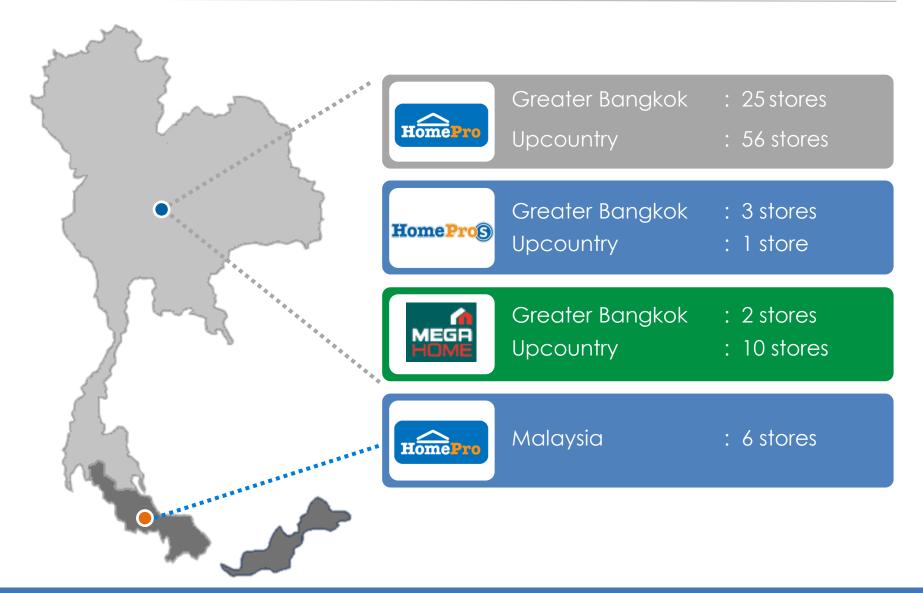

### Our stores in 2018

| Total (stores) | 82 | 11 | 12 | 6 |  |
|----------------|----|----|----|---|--|
|----------------|----|----|----|---|--|