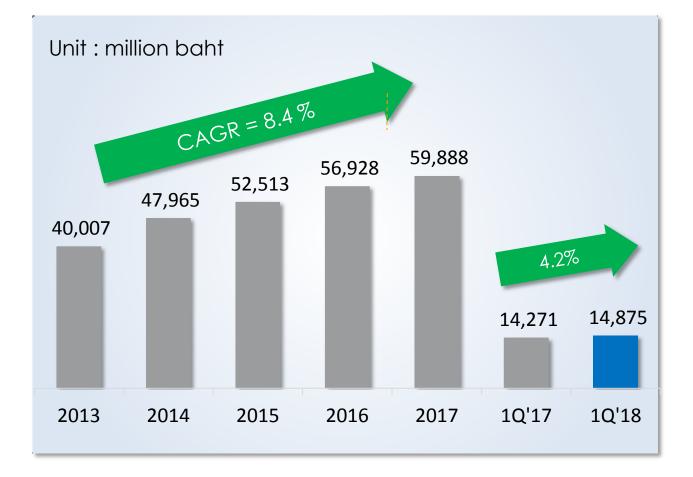

#### Unit : MB

|                | 1Q'18    | % of<br>sales | 1Q'17    | % of<br>sales | Var    | %<br>change |
|----------------|----------|---------------|----------|---------------|--------|-------------|
| Sales          | 14,874.7 | 100.0         | 14,270.7 | 100.0         | 604.1  | 4.2         |
| Other Income   | 1,025.6  | 6.9           | 1,001.9  | 7.0           | 23.7   | 2.4         |
| Total Revenue  | 15,900.3 | 106.9         | 15,272.6 | 107.0         | 627.8  | 4.1         |
| COGS           | 10,884.2 | 73.2          | 10,559.3 | 74.0          | 324.9  | 3.1         |
| SG&A           | 3,384.5  | 22.8          | 3,307.8  | 23.2          | 76.7   | 2.3         |
| Total Expenses | 14,268.8 | 95.9          | 13,867.1 | 97.2          | 401.6  | 2.9         |
| EBIT           | 1,631.6  | 11.0          | 1,405.4  | 9.8           | 226.1  | 16.1        |
| Finance Cost   | 98.1     | 0.7           | 110.1    | 0.8           | (12.0) | (10.9)      |
| Тах            | 285.0    | 1.9           | 249.1    | 1.7           | 35.9   | 14.4        |
| Net Profit     | 1,248.5  | 8.4           | 1,046.2  | 7.3           | 202.2  | 19.3        |
| Depreciation   | 757.2    | 5.1           | 765.6    | 5.4           | (8.4)  | (1.1)       |
| EBITDA         | 2,388.7  | 16.1          | 2,171.0  | 15.2          | 217.7  | 10.0        |