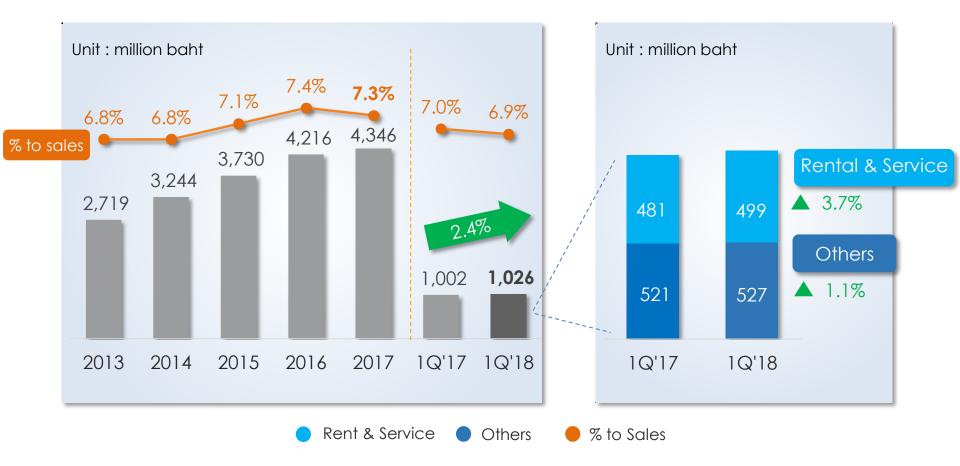

- Rental and service income was up by 3.7% from higher rental income from Market Village.
- Other income was up by 1.1% due to higher service income derived from customers under "Home Service" program.