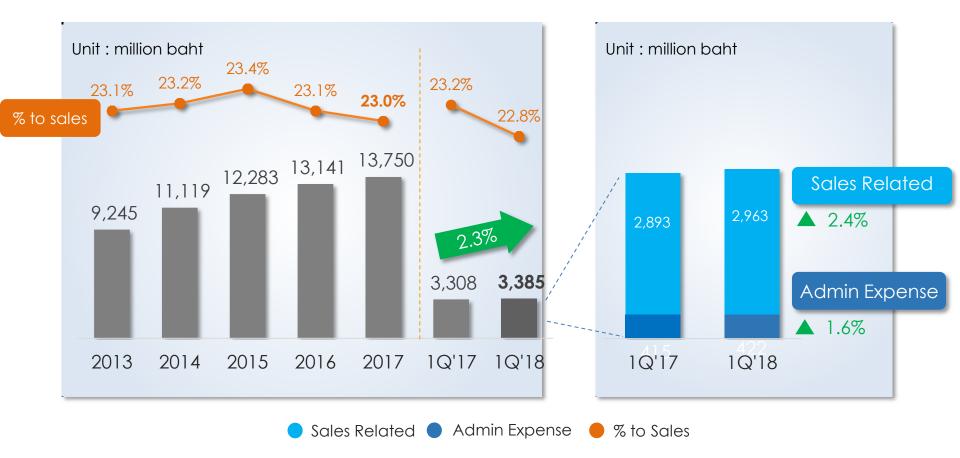

The amount increases were mainly driven by the rise in personnel expenses, rental cost, cost of services to customers, cost of transportation, and maintenance cost. However, SG&A as a percentage of sales has marginally improved, resulting to the decrease from 23.2% in 1Q'17 to 22.8% in 1Q'18. This decrease was due to the improvement in cost efficiency.

Gross profit margin as a percentage of sales has increased from 26.0% in 1Q'17 to 26.8% in 1Q'18 due to change in product sales mix of both general merchandise and directly sourced private-label goods, product assortment planning and increasing in gross profit margin from Mega Home.