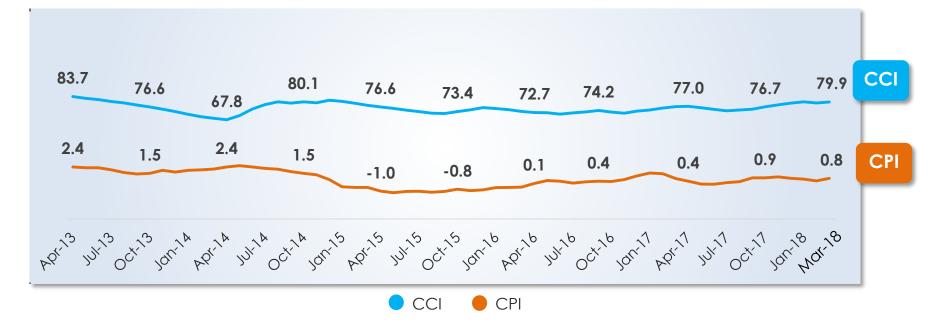

## **Recovered confidence**

Thailand Consumer Confidence (CCI) recovered after dropping in the previous month, driven by improved economic conditions from expansion in exports and tourism. As a result, the index jumped to 79.9 in March from 79.3 in February.

However, a number of people are concerned with political uncertain, trade war, appreciation on Thai Baht, and minimum wage hike which may Thailand's economic. Additionally, commodity prices remained at a relatively low level leading to weak purchasing power in many parts of Thailand. Moreover, the economic is improved in limited areas relevant to export and tourism sectors.